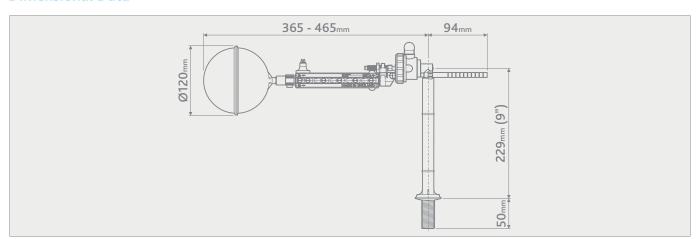

## **Dimensional Data**

## **Technical Data**

| Pedestal Height            | 9" (229mm)            |
|----------------------------|-----------------------|
| Adjustment Range           | 6 - 10" (152 - 254mm) |
| Thread Size                | ½" BSP                |
| Operational Pressure Range | 0.1 - 14 BAR          |
| Material                   | Acetal                |
| Arm Load Limit             | Tested to 4.4N        |