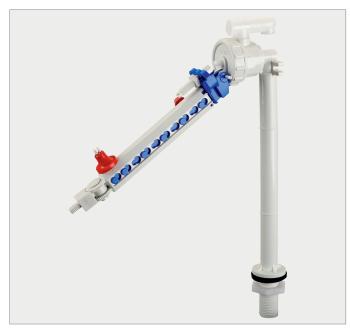

## **Applications**

Fits virtually all float operated cisterns and offers the highest level of inlet valve adjustability.

## **Features**

- ✓ Quick and easy installation
- User friendly adjustability
- ☑ Adjustable between 6" and 10"
- 3 lateral adjustment positions to improve variability in arm and float positioning
- ☑ High and low pressure valve configurations to suit mains and tank fed systems