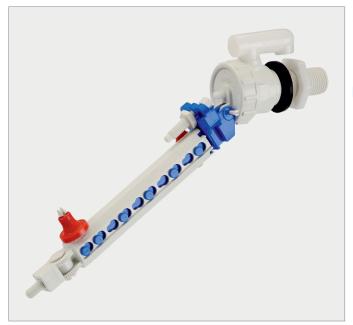

## Applications

Fits virtually all float operated cisterns and offers the highest level of inlet valve adjustability

## Features

- ☑ Quick and easy installation
- ☑ User friendly adjustability
- ☑ Adjustable between 6" and 10"
- ☑ 3 lateral adjustment positions to improve variability in arm and float positioning
- ☑ High and low pressure valve configurations to suit mains and tank fed systems