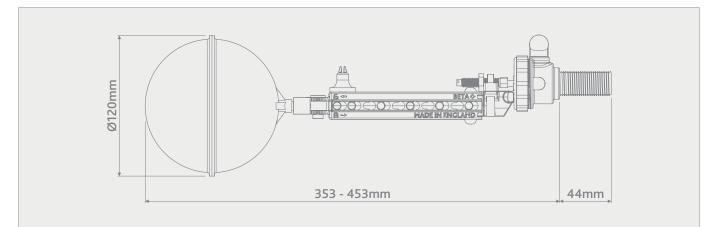

## Dimensional Data

## **Technical Data**

| Adjustment Range           | 6 - 10" (152 - 254mm) |
|----------------------------|-----------------------|
| Thread Size                | 1/2" BSP              |
| Operational Pressure Range | 0.1 - 14 BAR          |
| Material                   | Acetal                |
| Arm Load Limit             | Tested to 4.4N        |