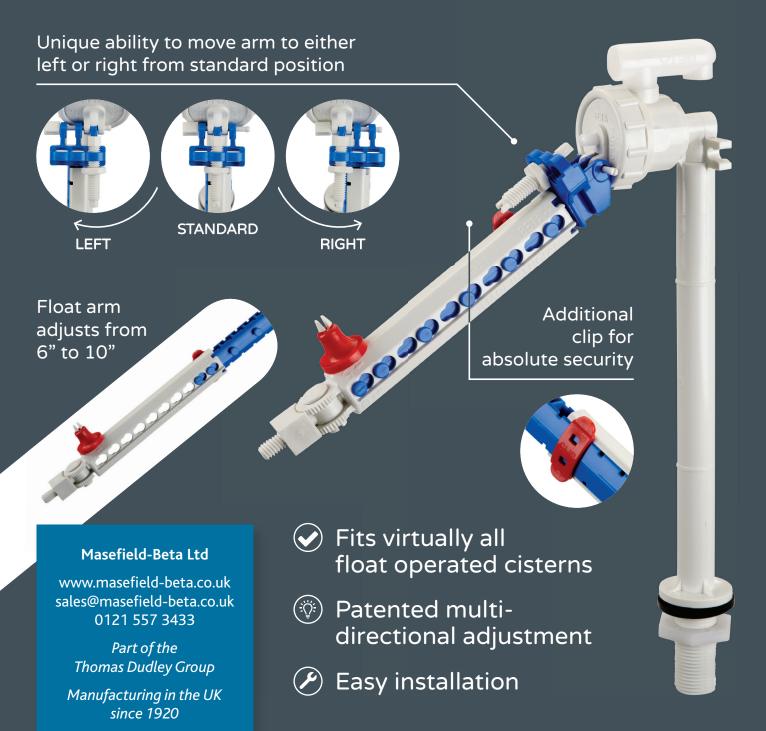

## **BETA+** Part 3 Float Valve World's most adjustable float valve

Largest range of adjustment of any valve available and is simple to install

Valve can be used in most cisterns and set that it does not interfere with other cistern components

Designed and manufactured in the UK to BS1212 Swivel adjustment allows the float to be fixed through 180 degrees