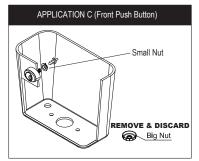

3. Select from one of the following 4 options, the correct mounting method for your cistern and follow the instructions.

IMPORTANT: DO NOT use plumber's putty to seal this fitting.

For more information in the U.K. contact: