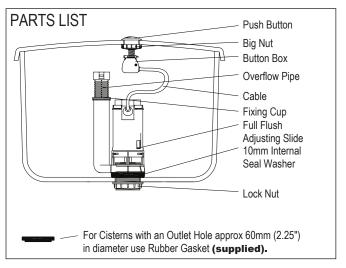

3. Select from one of the following 4 options, the correct mounting method for your cistern and follow the instructions.

IMPORTANT: DO NOT use plumber's putty to seal this fitting.

For more information in the U.K. contact: