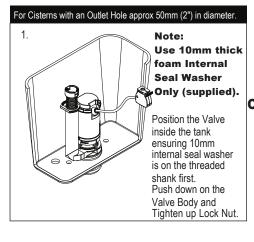

3. Select from one of the following 4 options, the correct mounting method for your cistern and follow the instructions.

IMPORTANT: DO NOT use plumber's putty to seal this fitting.

For more information in the U.K. contact: