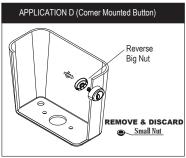

3. Select from one of the following 4 options, the correct mounting method for your cistern and follow the instructions.

IMPORTANT: DO NOT use plumber's putty to seal this fitting.

For more information in the U.K. contact: