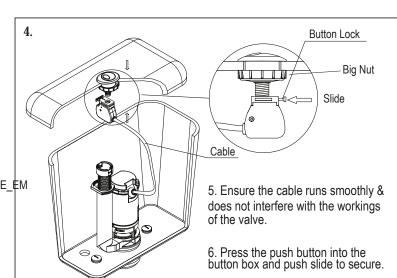

3. Select from one of the following 4 options, the correct mounting method for your cistern and follow the instructions.

IMPORTANT: DO NOT use plumber's putty to seal this fitting.

For more information in the U.K. contact: