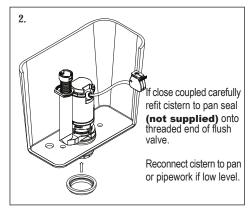

3. Select from one of the following 4 options, the correct mounting method for your cistern and follow the instructions.

IMPORTANT: DO NOT use plumber's putty to seal this fitting.

For more information in the U.K. contact: