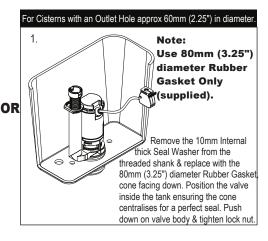

3. Select from one of the following 4 options, the correct mounting method for your cistern and follow the instructions.

IMPORTANT: DO NOT use plumber's putty to seal this fitting.

For more information in the U.K. contact: