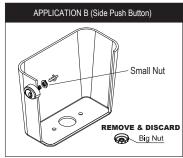

3. Select from one of the following 4 options, the correct mounting method for your cistern and follow the instructions.

IMPORTANT: DO NOT use plumber's putty to seal this fitting.

For more information in the U.K. contact: