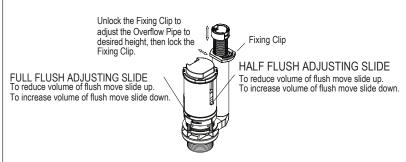

3. Select from one of the following 4 options, the correct mounting method for your cistern and follow the instructions.

IMPORTANT: DO NOT use plumber's putty to seal this fitting.

For more information in the U.K. contact: