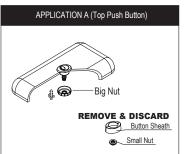

3. Select from one of the following 4 options, the correct mounting method for your cistern and follow the instructions.

IMPORTANT: DO NOT use plumber's putty to seal this fitting.

For more information in the U.K. contact: